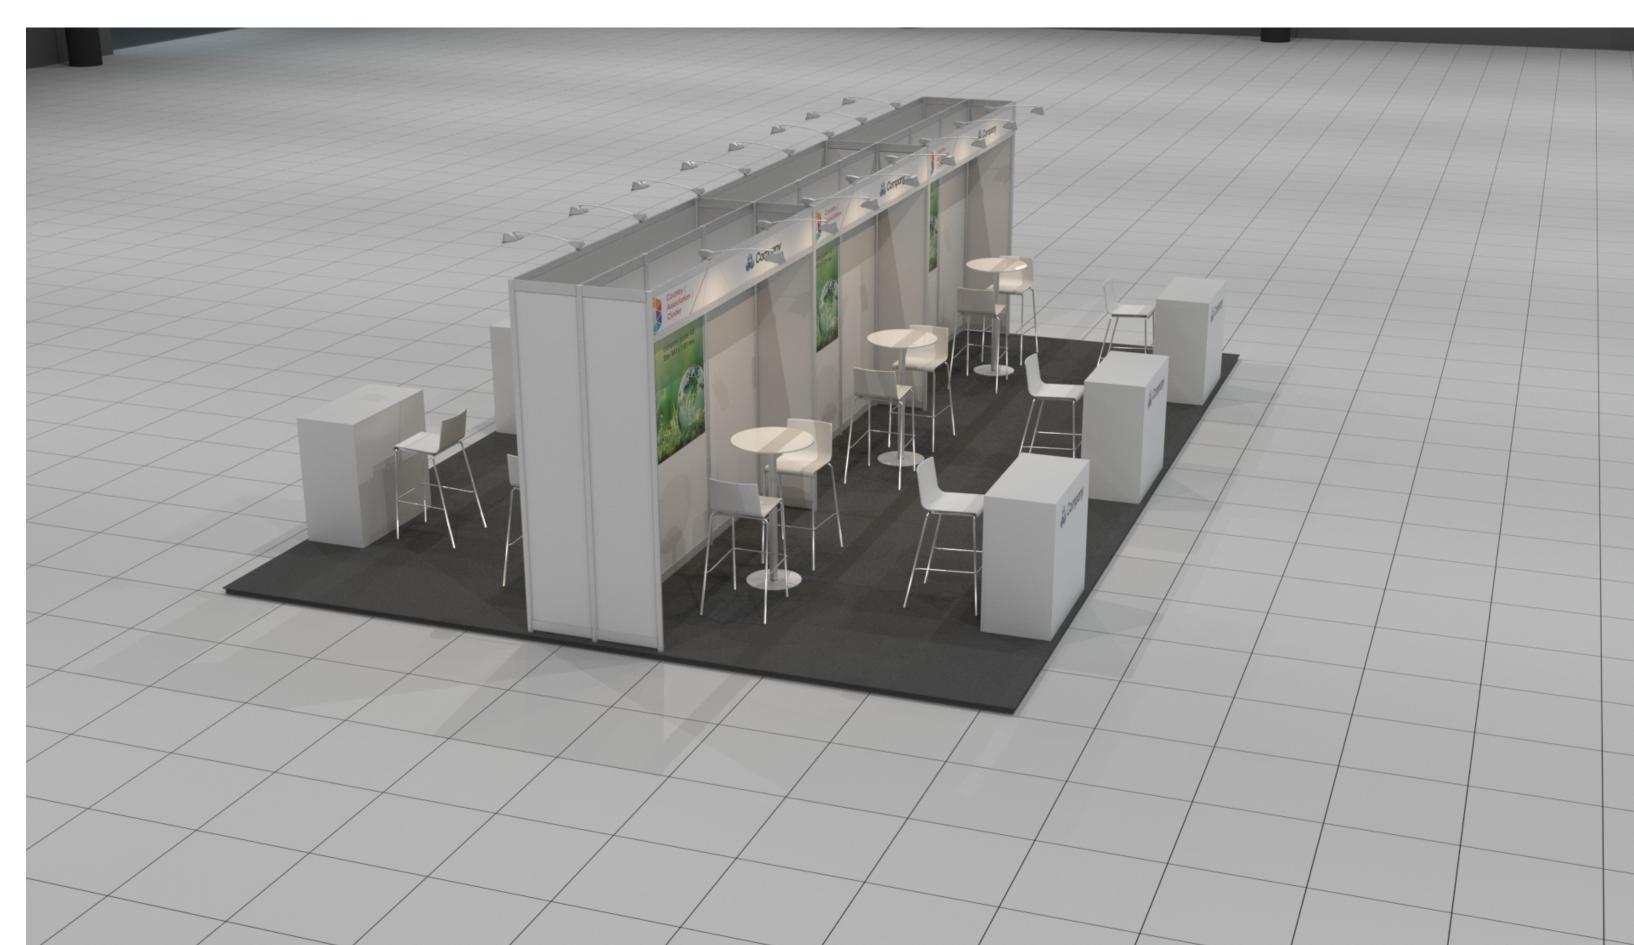

# Innovative Supply Chain

Joint stand - special offer

- ☐ 6 sqm package: € 4.500
   ☐ 9 sqm package: € 6.200
   ☐ 12 sqm package: € 8.200
   ☐ 15 sqm package: € 9.900
   ☐ 20 sqm package: € 12.900
   ☐ 30 sqm package: € 19.200
  - all prices plus VAT

includes:

- carpet
- system panel white / H= 2,50m
- fascia panel with lettering H=2,50 m
- spotlight per 3 sqm
- counter with logo plott
- brochure rack
- bartable3 barstools
- 3 barsiot– dustbin
- graphic / poster A0
- power connection 1,5 kW