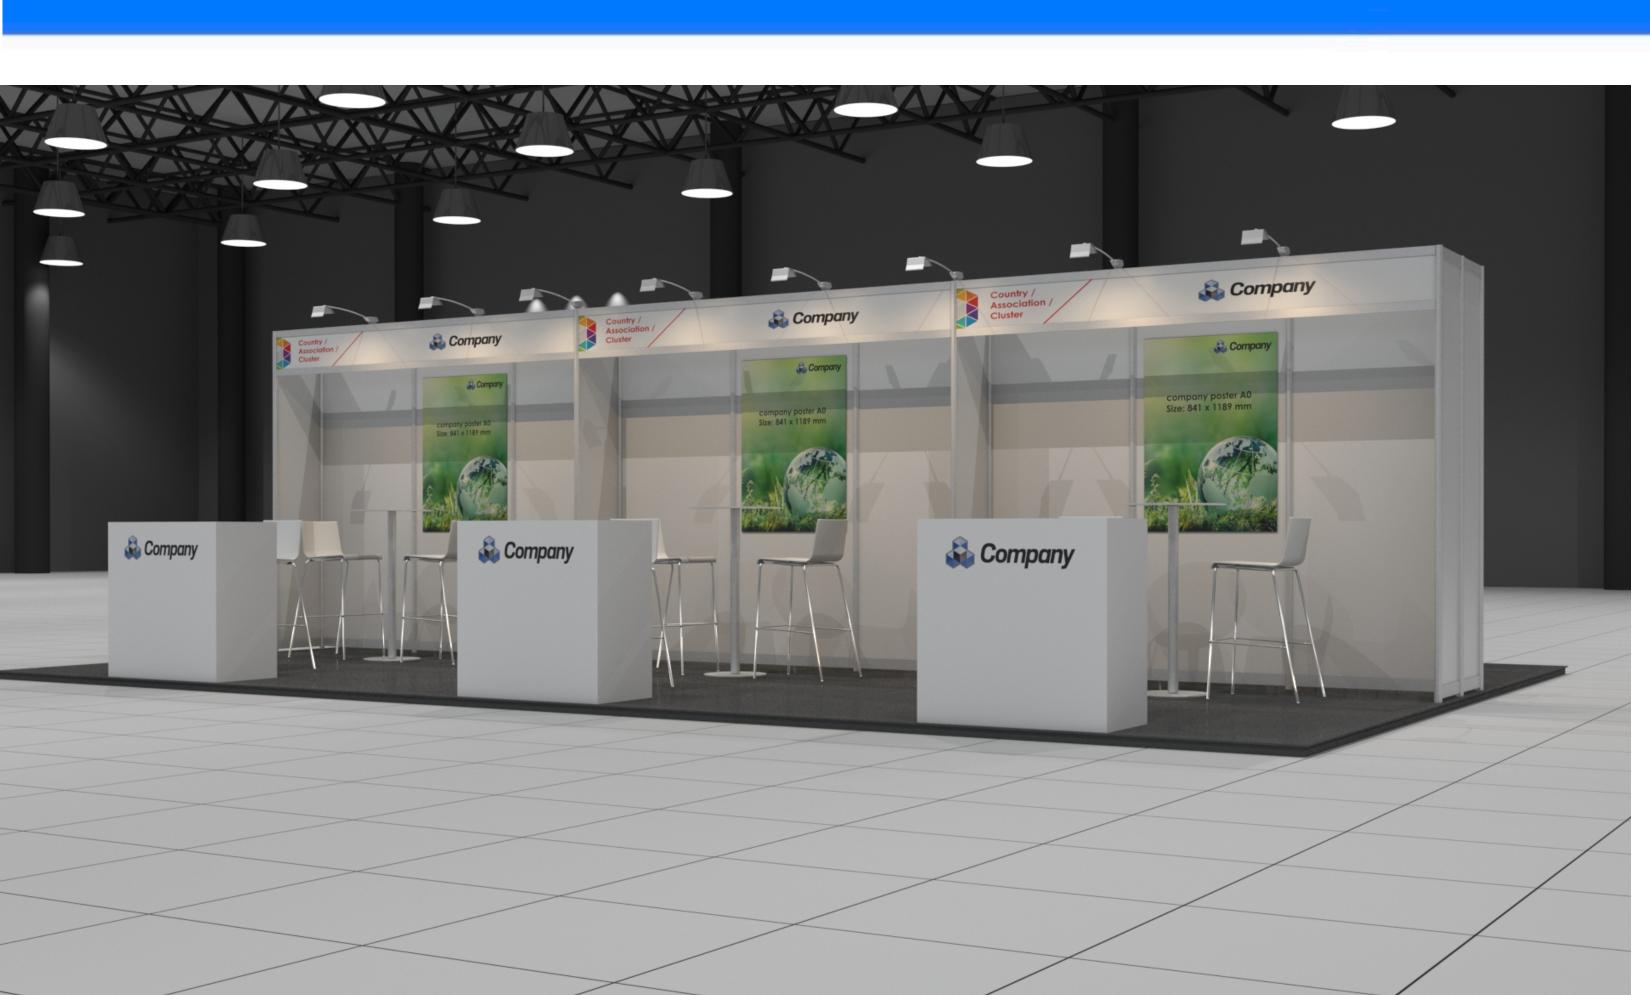

# Innovative Supply Chain

Joint stand - special offer

- ☐ 6 sqm package: € 4.500
   ☐ 9 sqm package: € 6.200
   ☐ 12 sqm package: € 8.200
   ☐ 15 sqm package: € 9.900
   ☐ 20 sqm package: € 12.900
   ☐ 30 sqm package: € 19.200
  - all prices plus VAT

includes:

- carpet
- system panel white / H= 2,50m
- fascia panel with lettering H=2,50 m
- spotlight per 3 sqm
- counter with logo plott
- brochure rack
- bartable3 barstools
- 3 barsiot– dustbin
- graphic / poster A0
- power connection 1,5 kW